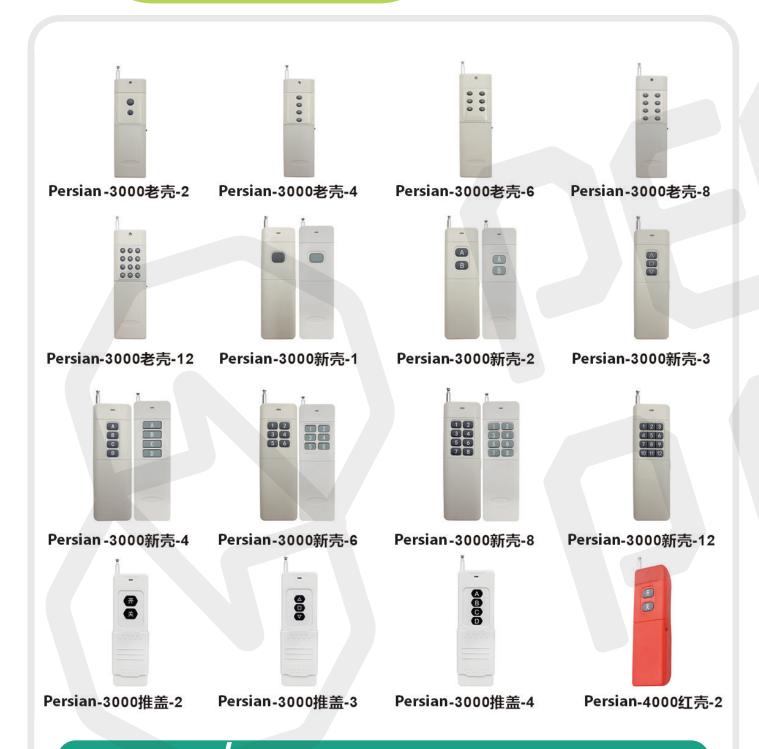

Persian-100-1

Persian-100-2

Persian-100-3

Persian-100-4

Persian -1新白壳 (New white shell)

Persian-100-2新白壳 (New white shell)

Persian-100-3新白壳 (New white shell)

-100-4新白壳 (New white shell)

Persian-100-1 (时尚款)

Persian -100-2 (时尚款)

Persian'-100-3 (时尚款)

Persian -100-4 (时尚款)