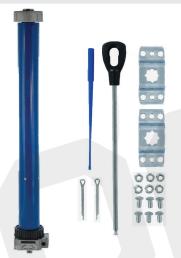

**Side motor** 

**Tubular Motor** 

**Side motor DC** 

**E lock** 

**Door closer** 

www.Persian-power.com

**PRS-FL SMD1** 

PRS-FL SMD2