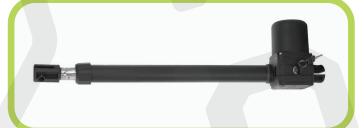

www.Persian-power.com

**GATE OPENER: MODEL P4** 

- Protection class: IP44
- Manual release
- connected structure
- Power supply: 220 230 AC / 24 DC
- Motor power: 280 W
- Maximum weight of gate: 400 Kg

- Protection class: IP44
- High scurity
- Energy efficient
- Release by switch
- Power supply: 220 230 AC / 24 DC
- Motor power: 320 W
- Maximum weight of gate: 450 Kg