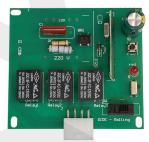

#### **Board**

Persian - RBS1

Persian - RB3

Persian -R- alfa

Persian -RB4

Persian -RB2

Persian - 2R220

Persian - 2R24

#### Board

www.Persian-power.com

Persian - C12

Persian - C11D

Persian - C59

Persian - 728

Persian - 738

Persian - 778