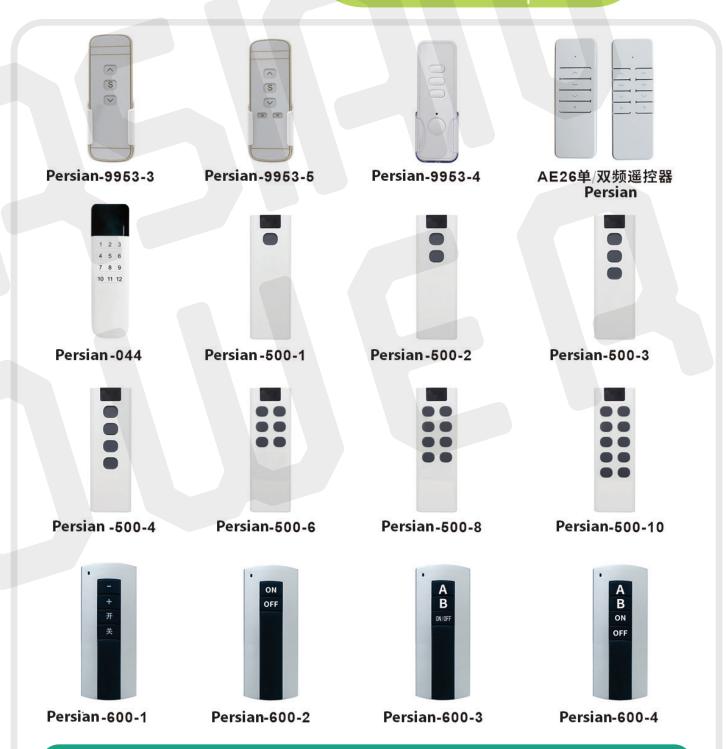

Persian-100-1

Persian-100-2

Persian-100-3

Persian-100-4

Persian -1新白壳 (New white shell)

Persian-100-2新白壳 (New white shell)

Persian-100-3新白壳 (New white shell)

-100-4新白壳 (New white shell)

Persian-100-1 (时尚款)

Persian -100-2 (时尚款)

Persian'-100-3 (时尚款)

Persian -100-4 (时尚款)