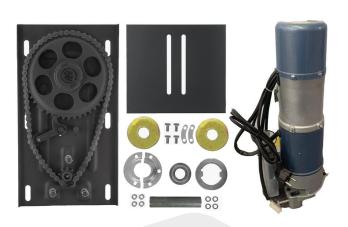

# PERSIAN

www.Persian-power.com

**GATE OPENER: MODEL S** 

- Protection class: IP44
- Economic
- Manual release
- Power supply: 220 230 AC / 24 DC
- Motor power: 250 W
- Maximum weight of gate: 300 Kg

- Protection class: IP44
- Manual release
- Power supply: 220 230 AC / 24 DC
- Motor power: 280 W
- Maximum weight of gate: 380 Kg
- Ultra quiet, monotone motion, no hit

**GATE OPENER: MODEL K** 

- Protection class: IP44
- Manual release
- Power supply: 220 230 AC / 24 DC
- Motor power: 250 W
- Maximum weight of gate: 350 Kg

- Protection class: IP44
- Release by switch
- High scurity
- Unlimited traffic
- Power supply: 220 230 AC / 24 DC
- Motor power: 300 W
- Maximum weight of gate: 420 Kg