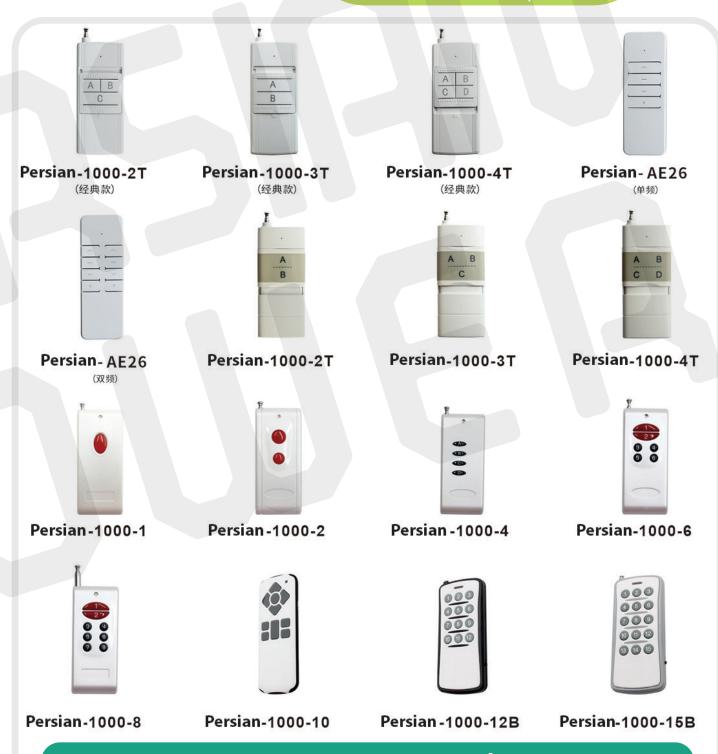

Persian-100-1

Persian-100-2

Persian-100-3

Persian-100-4

Persian -1新白壳 (New white shell)

Persian-100-2新白壳 (New white shell)

Persian-100-3新白壳 (New white shell)

-100-4新白壳 (New white shell)

Persian-100-1 (时尚款)

Persian -100-2 (时尚款)

Persian'-100-3 (时尚款)

Persian -100-4 (时尚款)