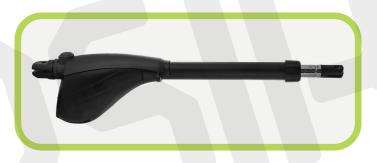

#### **GATE OPENER: MODEL HERO**

the biggest & powerful mechanical gate oppener

- Protection class: IP44
- Manual release
- Unlimited traffic
- high safety emegency
- Power supply: 220 230 AC / 24 DC
- Motor power: 320 W
- Maximum weight of gate: 1000 Kg / 1 ton