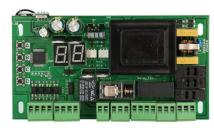

#### **Board**

Persian - RBS1

Persian - RB3

Persian -R- alfa

Persian -RB4

Persian -RB2

Persian - 2R220

Persian - 2R24

#### Board

www.Persian-power.com

Persian - C12

Persian - C11D

Persian - C59

Persian - 728

Persian - 738

Persian - 778

#### **Board**