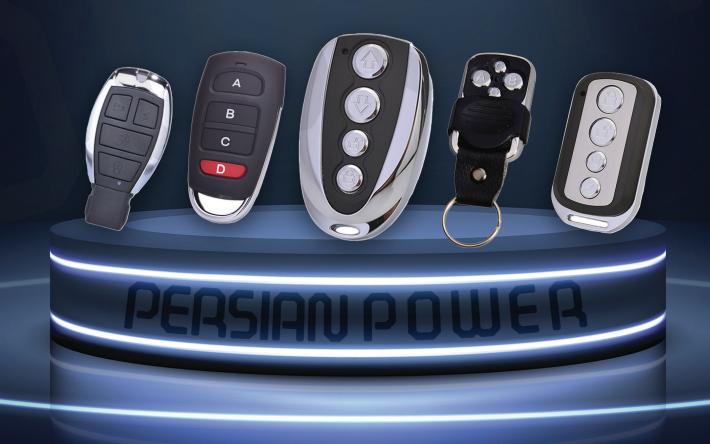

#### Upgrade the Super Remote Control

Intelligent remote control make your life simpler

Convenient operation: with the remote control, the garage door can be opened or closed smoothly with just a gentle press security guarantee. Advanced encryption technology avoids malicious interception of the remote control and ensure the security of the garage door. Long service life: high quality batteries with strong endurance long service life and no need for frequent replacement. Exquisite design: a simple and elegant appearance design. Paired with exquisite packaging. Is suitable as gift for family or friends. Humanized design: comfortable grip, easy to carry. Can control garage doors anytime and anywhere. Industrial remote control.