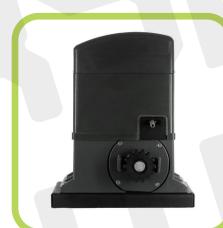

#### Sliding gate opener: Model 1000-1500-2000 Kg

- Protection class: IP44
- High scurity
- Manual release
- Power supply: 220 230 AC / 24 DC
- Motor power: 320 W
- Maximum weight of gate: 800-1300-1800 Kg
- Maximum length of gate: 5 7 10 m