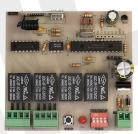

2023

PRS-2024

#### RF remote control



# Starting from the core

Data conversion strong reliability long lifespan

The chip has the following characteristics: compact: the chip size is small, the volume is small, and it can be flexibly installed in various electronic devise. Efficient: the chip has high computational and data processing capability, which can quickly complete complex calculations. High integration: the chip integrates multiple functions internally, which can reduce external components and improve device performance. Low power consumption: the chip consume low power and can run for a long time. Reliability: the chip undergoes strict quality control and has high reliability. Easy to replace and can be easily maintained and update.



www.Persian-power.com



Persian - EL



Persian - 4R



Persian - T



Persian - S



Persian - JB2



Persian - RB



Persian - SF



Persian - EL - D



Peersian - JB3



Persian - JB4



Persian - JB1

#### **Board**





Persian - RBS1



Persian - RB3



Persian -R- alfa



Persian -RB4



Persian -RB2



Persian - 2R220



Persian - 2R24



Persian - RBB



Persian - RB4N



Persian - 1R



Flash light1



Flash light2



Persian - 2R

#### Board



www.Persian-power.com



Persian - C12



Persian - C11D



Persian - C59



Persian - 728



Persian - 738



Persian - 778



Electronic boards

Persian power

#### **Board**



# PERSIAN





www.Persian-power.com



**GATE OPENER: MODEL S** 

- Protection class: IP44
- Economic
- Manual release
- Power supply: 220 230 AC / 24 DC
- Motor power: 250 W
- Maximum weight of ga