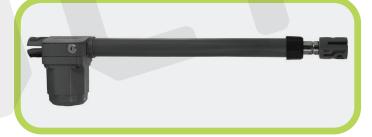

# PERSIAN

www.Persian-power.com

**GATE OPENER: MODEL S** 

- Protection class: IP44
- Economic
- Manual release
- Power supply: 220 230 AC / 24 DC
- Motor power: 250 W
- Maximum weight of gate: 300 Kg

- Protection class: IP44
- Manual release
- Power supply: 220 230 AC / 24 DC
- Motor power: 280 W
- Maximum weight of gate: 380 Kg
- Ultra quiet, monotone motion, no hit