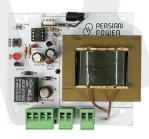

#### **Board**

Persian - RBS1

Persian - RB3

Persian -R- alfa

Persian -RB4

Persian -RB2

Persian - 2R220

Persian - 2R24

#### Board

www.Persian-power.com

Persian - C12

Persian - C11D

Persian - C59

Persian - 728

Persian - 738

Persian - 778

Electronic boards

Persian power

#### **Board**