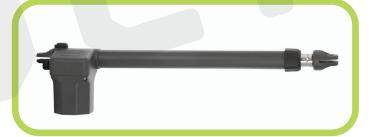

# PERSIAN

www.Persian-power.com

**GATE OPENER: MODEL S** 

- Protection class: IP44
- Economic
- Manual release
- Power supply: 220 230 AC / 24 DC
- Motor power: 250 W
- Maximum weight of gate: 300 Kg

- Protection class: IP44
- Manual release
- Power supply: 220 230 AC / 24 DC
- Motor power: 280 W
- Maximum weight of gate: 380 Kg
- Ultra quiet, monotone motion, no hit