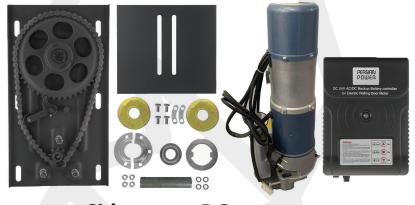

# PERSIAN

www.Persian-power.com

**GATE OPENER: MODEL S** 

- Protection class: IP44
- Economic
- Manual release
- Power supply: 220 230 AC / 24 DC
- Motor power: 250 W
- Maximum weight of gate: 300 Kg

- Protection class: IP44
- Manual release
- Power supply: 220 230 AC / 24 DC
- Motor power: 280 W
- Maximum weight of gate: 380 Kg
- Ultra quiet, monotone motion, no hit

**GATE OPENER: MODEL K** 

- Protection class: IP44
- Manual release
- Power supply: 220 230 AC / 24 DC
- Motor power: 250 W
- Maximum weight of gate: 350 Kg

- Protection class: IP44
- Release by switch
- High scurity
- Unlimited traffic
- Power supply: 220 230 AC / 24 DC
- Motor power: 300 W
- Maximum weight of gate: 420 Kg