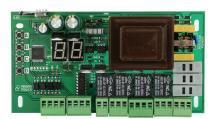

#### **Board**

Persian - RBS1

Persian - RB3

Persian -R- alfa

Persian -RB4

Persian -RB2

Persian - 2R220

Persian - 2R24

#### Board

www.Persian-power.com

Persian - C12

Persian - C11D

Persian - C59

Persian - 728

Persian - 738

Persian - 778

#### **Board**