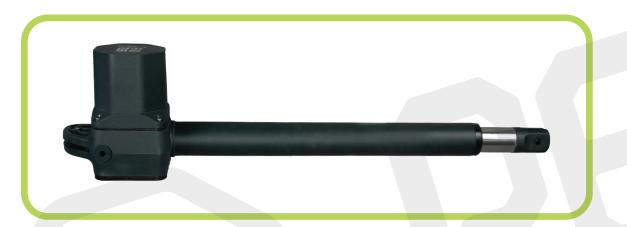

**GATE OPENER: MODEL K** 

- Protection class: IP44
- Manual release
- Power supply: 220 230 AC / 24 DC
- Motor power: 250 W
- Maximum weight of gate: 350 Kg

- Protection class: IP44
- Release by switch
- High scurity
- Unlimited traffic
- Power supply: 220 230 AC / 24 DC
- Motor power: 300 W
- Maximum weight of gate: 420 Kg