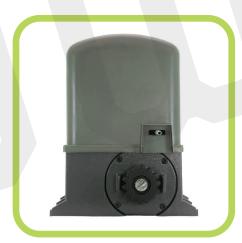

#### Sliding gate opener: Model 1000-1500-2000 Kg

- Protection class: IP44
- High scurity
- Manual release
- Power supply: 220 230 AC / 24 DC
- Motor power: 320 W
- Maximum weight of gate: 800-1300-1800 Kg
- Maximum length of gate: 5 7 10 m