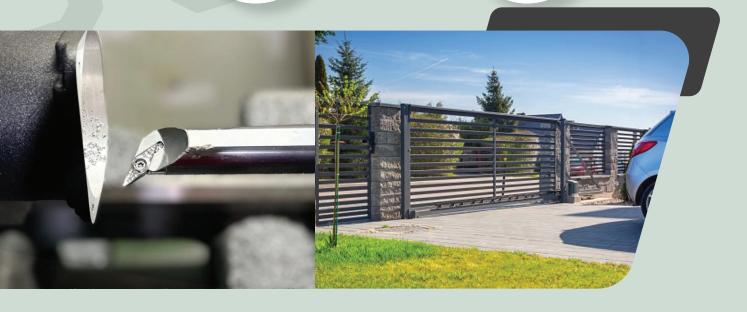

# PERSIAN

www.Persian-power.com

**GATE OPENER: MODEL S** 

- Protection class: IP44
- Economic
- Manual release
- Power supply: 220 230 AC / 24 DC
- Motor power: 250 W
- Maximum weight of gate: 300 Kg

- Protection class: IP44
- Manual release
- Power supply: 220 230 AC / 24 DC
- Motor power: 280 W
- Maximum weight of gate: 380 Kg
- Ultra quiet, monotone motion, no hit

**GATE OPENER: MODEL K** 

- Protection class: IP44
- Manual release
- Power supply: 220 230 AC / 24 DC
- Motor power: 250 W
- Maximum weight of gate: 350 Kg

- Protection class: IP44
- Release by switch
- High scurity
- Unlimited traffic
- Power supply: 220 230 AC / 24 DC
- Motor power: 300 W
- Maximum weight of gate: 420 Kg

www.Persian-power.com

**GATE OPENER: MODEL P4** 

- Protection class: IP44
- Manual release
- connected structure
- Power supply: 220 230 AC / 24 DC
- Motor power: 280 W
- Maximum weight of gate: 400 Kg

- Protection class: IP44
- High scurity
- Energy efficient
- Release by switch
- Power supply: 220 230 AC / 24 DC
- Motor power: 320 W
- Maximum weight of gate: 450 Kg

#### **GATE OPENER: MODEL HERO**

the biggest & powerful mechanical gate oppener

- Protection class: IP44
- Manual release
- Unlimited traffic
- high safety emegency
- Power supply: 220 230 AC / 24 DC
- Motor power: 320 W
- Maximum weight of gate: 1000 Kg / 1 ton