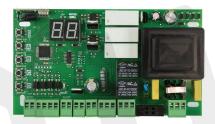

#### **Board**

Persian - RBS1

Persian - RB3

Persian -R- alfa

Persian -RB4

Persian -RB2

Persian - 2R220

Persian - 2R24

#### Board

www.Persian-power.com

Persian - C12

Persian - C11D

Persian - C59

Persian - 728

Persian - 738

Persian - 778