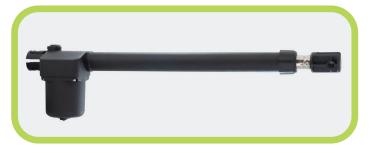

**GATE OPENER: MODEL K** 

- Protection class: IP44
- Manual release
- Power supply: 220 230 AC / 24 DC
- Motor power: 250 W
- Maximum weight of gate: 350 Kg

- Protection class: IP44
- Release by switch
- High scurity
- Unlimited traffic
- Power supply: 220 230 AC / 24 DC
- Motor power: 300 W
- Maximum weight of gate: 420 Kg