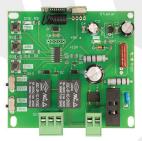

#### RF remote control



# Starting from the core

Data conversion strong reliability long lifespan

The chip has the following characteristics: compact: the chip size is small, the volume is small, and it can be flexibly installed in various electronic devise. Efficient: the chip has high computational and data processing capability, which can quickly complete complex calculations. High integration: the chip integrates multiple functions internally, which can reduce external components and improve device performance. Low power consumption: the chip consume low power and can run for a long time. Reliability: the chip undergoes strict quality control and has high reliability. Easy to replace and can be easily maintained and update.



www.Persian-power.com



Persian - EL



Persian - 4R



Persian - T



Persian - S



Persian - JB2



Persian - RB



Persian - SF



Persian - EL - D



Peersian - JB3



Persian - JB4



Persian - JB1

#### **Board**





Persian - RBS1



Persian - RB3



Persian -R- alfa



Persian -RB4



Persian -RB2



Persian - 2R220



Persian - 2R24



Persian - RBB



Persian - RB4N



Persian - 1R



Flash light1



Flash light2



Persian - 2R

#### Board



www.Persian-power.com



Persian - C12



Persian - C11D



Persian - C59



Persian - 728



Persian - 738



Persian - 778



Electronic boards

Persian power

#### **Board**



# PERSIAN





www.Persian-power.com



**GATE OPENER: MODEL S** 

- Protection class: IP44
- Economic
- Manual release
- Power supply: 220 230 AC / 24 DC
- Motor power: 250 W
- Maximum weight of gate: 300 Kg