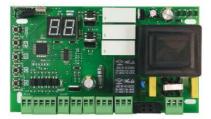

## Board

Persian -RB2

Persian - RBS1

Persian -R- alfa

Persian -RB4

Persian - 2R220

Persian - 2R24

Persian - RBB