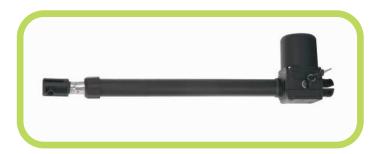

#### **Automatic Gate opener**

## **GATE OPENER: MODEL HERO**

the biggest & powerful mechanical gate oppener

- Protection class: IP44
- Manual release
- Unlimited traffic
- high safety emegency
- Power supply: 220 230 AC / 24 DC
- Motor power: 320 W
- Maximum weight of gate: 1000 Kg / 1 ton