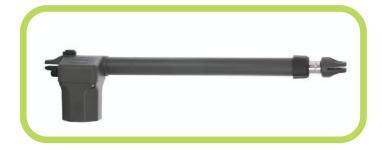

## **Automatic Gate opener**

#### **GATE OPENER: MODEL K**

- Protection class: IP44
- Manual release
- Power supply: 220 230 AC / 24 DC
- Motor power: 250 W
- Maximum weight of gate: 350 Kg

#### **GATE OPENER: MODEL F5**

- Protection class: IP44
- Release by switch
- High scurity
- Unlimited traffic
- Power supply: 220 230 AC / 24 DC
- Motor power: 300 W
- Maximum weight of gate: 420 Kg