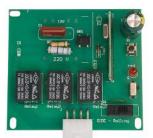

## Board

Persian -RB2

Persian - RBS1

Persian -R- alfa

Persian -RB4

Persian - 2R220

Persian - 2R24

Persian - RBB