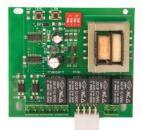

## Board

Persian -RB2

Persian - RBS1

Persian -R- alfa

Persian -RB4

Persian - 2R220

Persian - 2R24

Persian - RBB