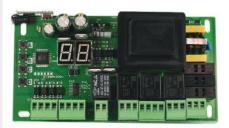

## Board

Persian -RB2

Persian - RBS1

Persian -R- alfa

Persian -RB4

Persian - 2R220

Persian - 2R24

Persian - RBB

Persian - RB4N

Persian - 1R

Flash light1

Flash light2

Persian - 2R

www.Persian-power.con

Persian - C12

Persian - C11D