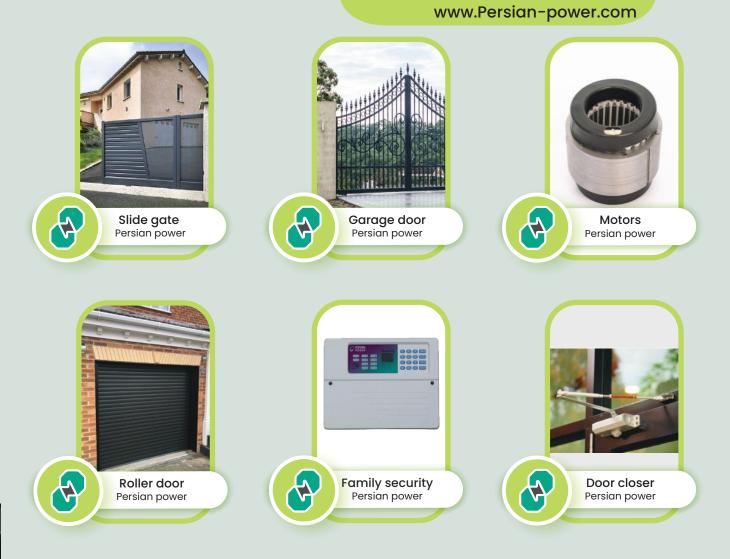

# Application

Our product are widely use for garage door, roller door, slide gate, motors positive -negative rotating, door closer, family security and so on. The company relies on scientific enterprise management concepts, advanced products equipment, mature process flow and advanced technical standards to continuously improve its service of products. It has formed five major products series: radio remote control series, radio receiving module series, radio sensing system, and inferred and radiation detection series.

Persian Power Company is the largest manufacturer of automatic doors in Iran.