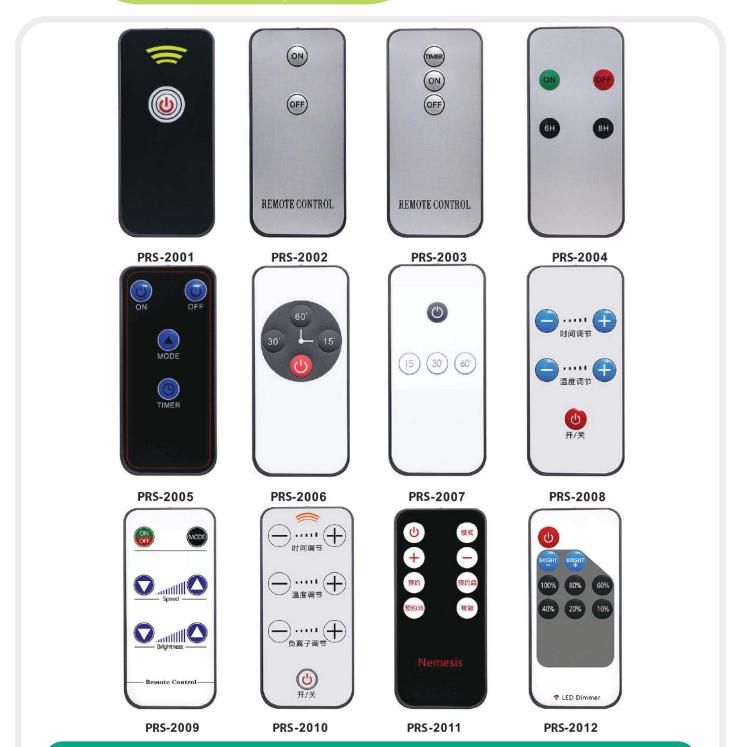

emote control







Persian -9908

Persian-067





Persian-9986

Persian -9989DK-4



Persian-9907



Persian-9910





Persian-9912

## 100M mini power wireless remote control





Persian-034KB

0°0

00

Persian-063KB MF



Persian-046



Persian-C62



Persian-049



Persian-060KB



Persian-280TK



Persian-9913



Persian-猫印-双频

Persian -073

Persian-019-4



Persian-C63



Persian-021 (新款)



Persian-021



Persian-093



Persian-095

## 100M mini power wireless remote control



www.Persian-power.com







Persian-3000老売-2

000

Persian-3000老売-12





Persian-3000老売-6



Persian-3000老売-8

0000



Persian-3000新売-3



Persian-3000新壳-1



Persian-3000新売-2







Persian-3000新売-8





Persian-4000红壳-2

# 3000M/4000M Long distance wireless remote control



www.Persian-power.com







## **RF remote control**



www.Persian-power.com



## **RF** remote control

## PERSIAN POWER

# Starting from the core

#### Data conversion | strong reliability | long lifespan

The chip has the following characteristics: compact: the chip size is small, the volume is small, and it can be flexibly installed in various electronic devise.Efficient: the chip has high computational and data processing capability, which can quickly complete complex calculations. High integration: the chip integrates multiple functions internally, which can reduce external components and improve device performance. Low power consumption: the chip consume low power and can run for a long time. Reliability: the chip undergoes strict quality control and has high reliability. Easy to replace and can be easily