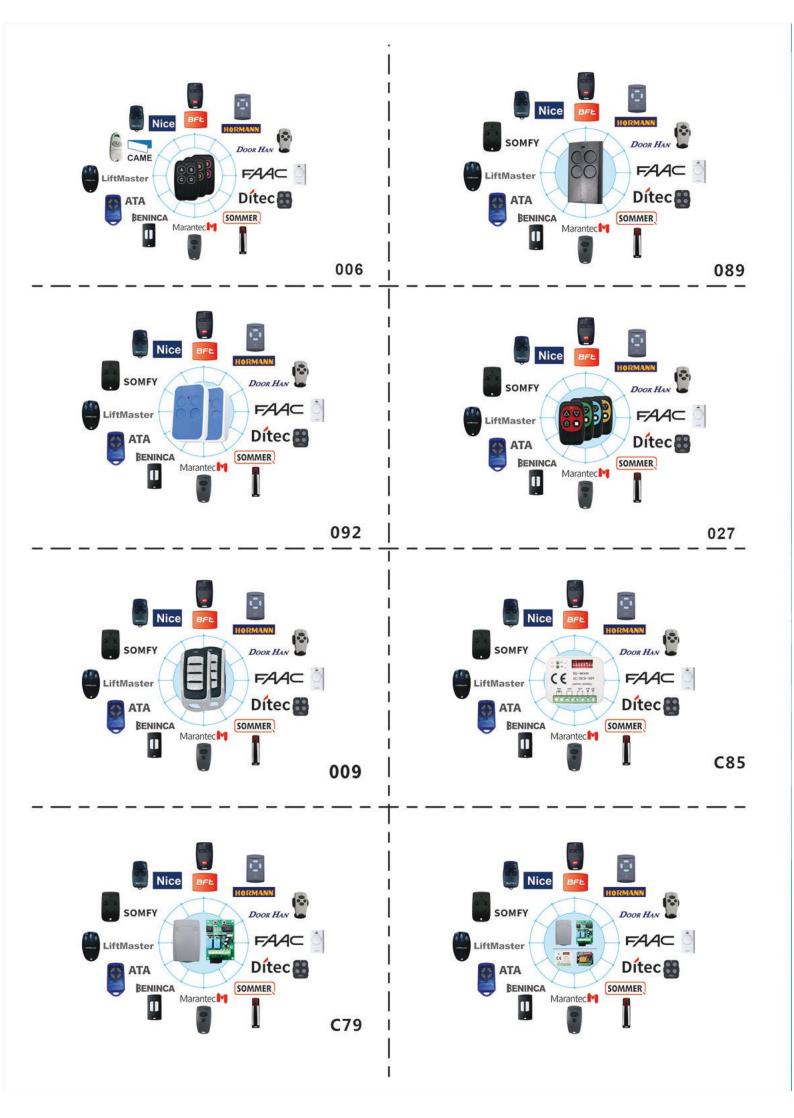

## Natonal brand series copy remote control

www.Persian-power.com

Persian-K01

Persian-K11-4

Persian-K20

Persian -K31

Persian-K11-1

Persian-K12

## Natonal brand series copy remote control

Persian-022

Persian-024KB

Persian-026

Persian -028

Persian-030

Persian-088KB

Persian-033

## Natonal brand series copy remote control

Electro-San'at Qodrat Pars Company

www.Persian-power.com

Persian-059

Persian-061

Persian-062

Persian-063

Persian-100-1

## Natonal brand series copy remote control

Persian -031KB

Persian-051KB

Persian-053KB

Persian-1073-4

Persian-7784-4

Persian-7787KB-4 笑脸

Persian-7789KB