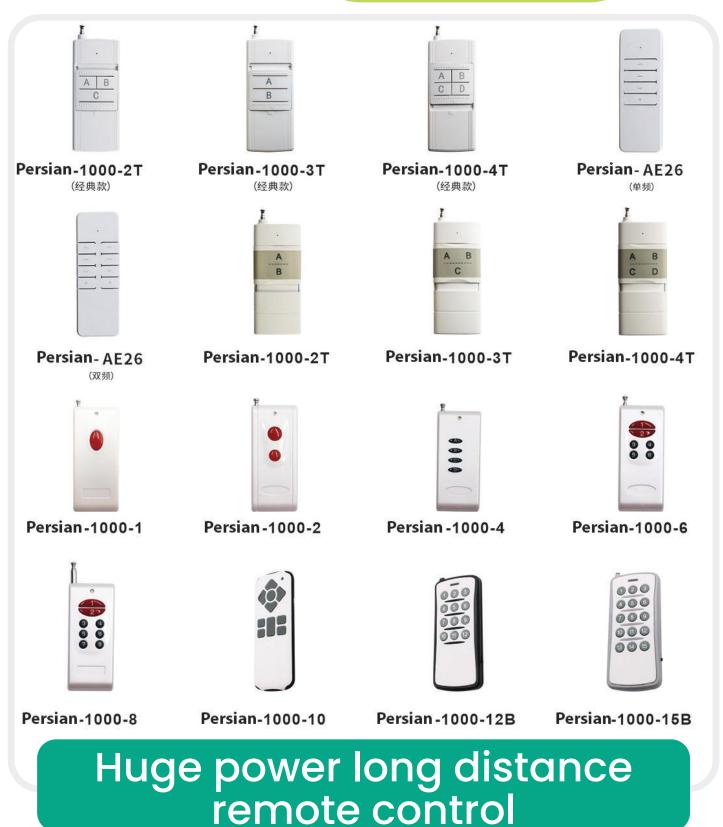

## 100M mini power wireless remote control

www.Persian-power.com

Persian-3000老売-2

000

Persian-3000老売-12

Persian-3000老売-6

Persian-3000老売-8

0000

Persian-3000新売-3

Persian-3000新壳-1

Persian-3000新売-2

Persian-3000新売-8

Persian-4000红壳-2

# 3000M/4000M Long distance wireless remote control

www.Persian-power.com