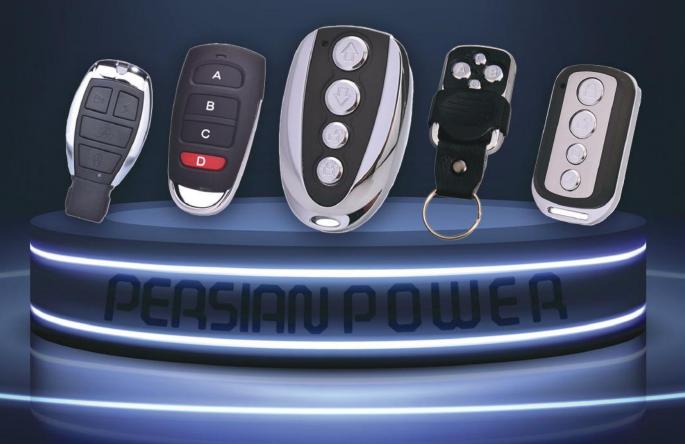

## Upgrade the Super Remote Control

Intelligent remote control make your life simpler

Convenient operation: with the remote control, the garage door can be opened or closed smoothly with just a gentle press security guarantee. Advanced encryption technology avoids malicious interception of the remote control and ensure the security of the garage door. Long service life: high quality batteries with strong endurance long service life and no need for frequent replacement. Exquisite design: a simple and elegant appearance design. Paired with exquisite packaging. Is suitable as gift for family or friends. Humanized design: comfortable grip, easy to carry. Can control garage doors anytime and anywhere. Industrial remote control.