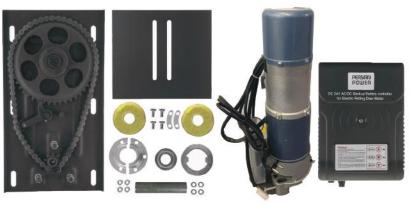

## **Automatic Gate opener**

Side motor

#### **Tubular Motor**

Side motor DC

E lock

**Door closer** 