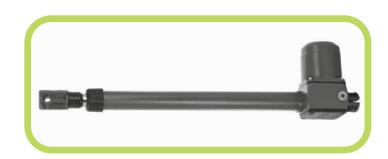

# PERSIAN POWER

Automatic gate opener

www.Persian-power.com

#### **GATE OPENER: MODEL S**

- Protection class: IP44
- Economic
- Manual release
- Power supply: 220 230 AC / 24 DC
- Motor power: 250 W

**GATE OPENER: MODEL U** 

Maximum weight of gate: 300 Kg

- Protection class: IP44
- Manual release
- Power supply: 220 230 AC / 24 DC
- Motor power: 280 W
- Maximum weight of gate: 380 Kg
- Ultra quiet, monotone motion, no hit