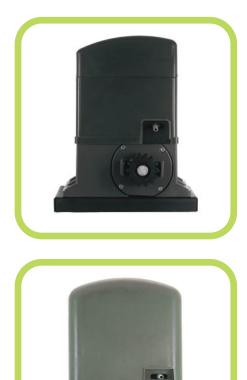

#### Sliding gate opener: Model 1000-1500-2000 Kg

- Protection class: IP44
- High scurity
- Manual release
- Power supply: 220 230 AC / 24 DC
- Motor power: 320 W
- Maximum weight of gate: 800-1300-1800 Kg
- Maximum length of gate: 5 7 10 m