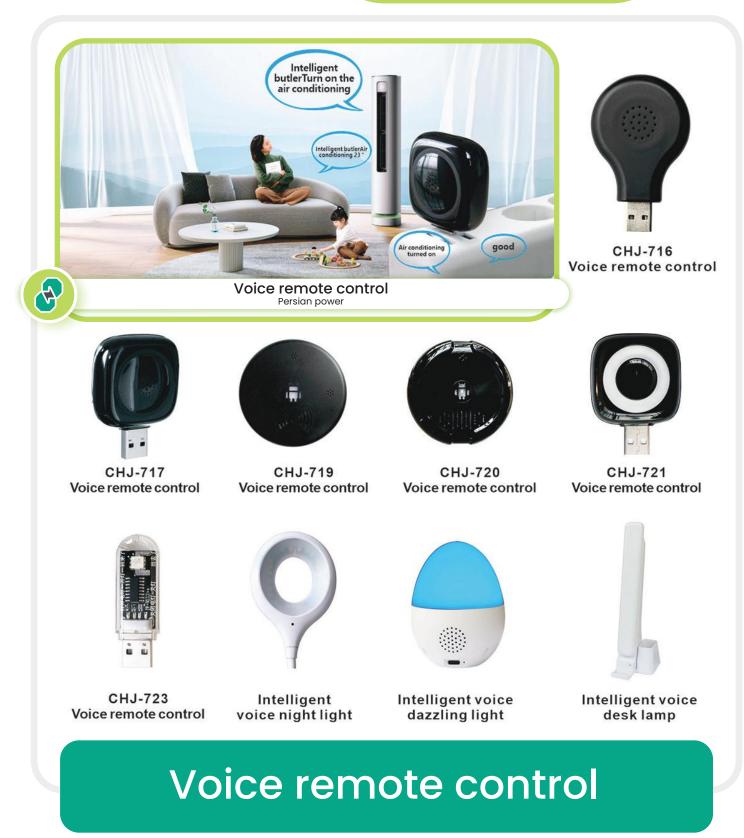

**Automatic Gate opener**







## **GATE OPENER: MODEL HERO**

the biggest & powerful mechanical gate oppener

- Protection class: IP44
- Manual release
- Unlimited traffic
- high safety emegency
- Power supply: 220 230 AC / 24 DC
- Motor power: 320 W
- Maximum weight of gate: 1000 Kg / 1 ton

#### Automatic Gate opener



www.Persian-power.com



#### Sliding gate opener: Model 1000-1500-2000 Kg

- Protection class: IP44
- High scurity
- Manual release
- Power supply: 220 230 AC / 24 DC
- Motor power: 320 W
- Maximum weight of gate: 800-1300-1800 Kg
- Maximum length of gate: 5 7 10 m

## **Automatic Gate opener**





Side motor



#### **Tubular Motor**



Side motor DC



E lock



**Door closer** 

## **Automatic Gate opener**



www.Persian-power.com









www.Persian-power.com





www.Persian-power.com





www.Persian-power.com