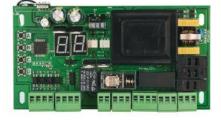

## Board

Persian -RB2

Persian - RBS1

Persian -R- alfa

Persian -RB4

Persian - 2R220

Persian - 2R24

Persian - RBB

Persian - RB4N

Persian - 1R

Flash light1

Flash light2

Persian - 2R

www.Persian-power.con

Persian - C12

Persian - C11D