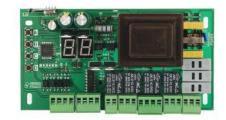

## Board

Persian -RB2

Persian - RBS1

Persian -R- alfa

Persian -RB4

Persian - 2R220

Persian - 2R24

Persian - RBB

Persian - RB4N

Persian - 1R

Flash light1

Flash light2

Persian - 2R

www.Persian-power.con

Persian - C12

Persian - C11D