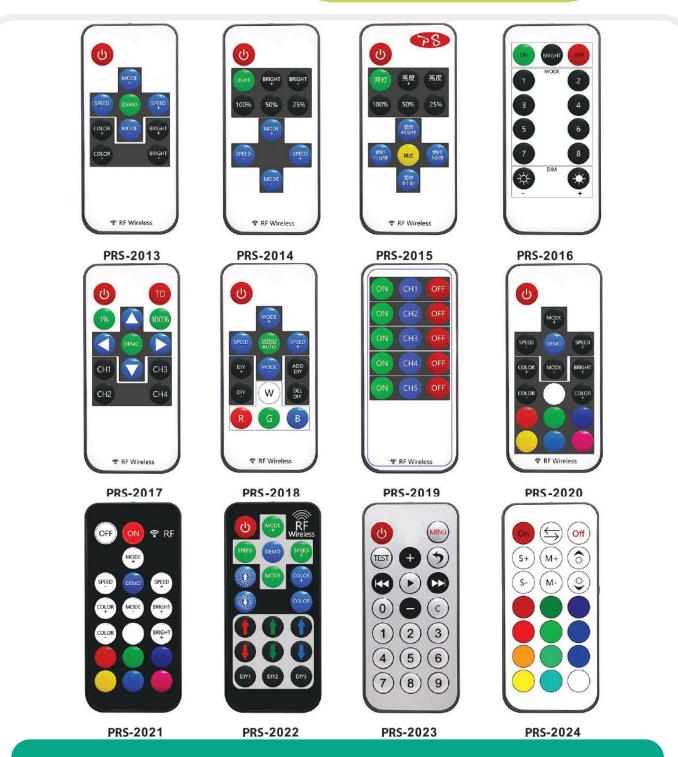

## Upgrade the Super Remote Control

Intelligent remote control make your life simpler

Convenient operation: with the remote control, the garage door can be opened or closed smoothly with just a gentle press security guarantee. Advanced encryption technology avoids malicious interception of the remote control and ensure the security of the garage door. Long service life: high quality batteries with strong endurance long service life and no need for frequent replacement. Exquisite design: a simple and elegant appearance design. Paired with exquisite packaging. Is suitable as gift for family or friends. Humanized design: comfortable grip, easy to carry. Can control garage doors anytime and anywhere. Industrial remote control.

## **RF remote control**

www.Persian-power.com

## **RF** remote control