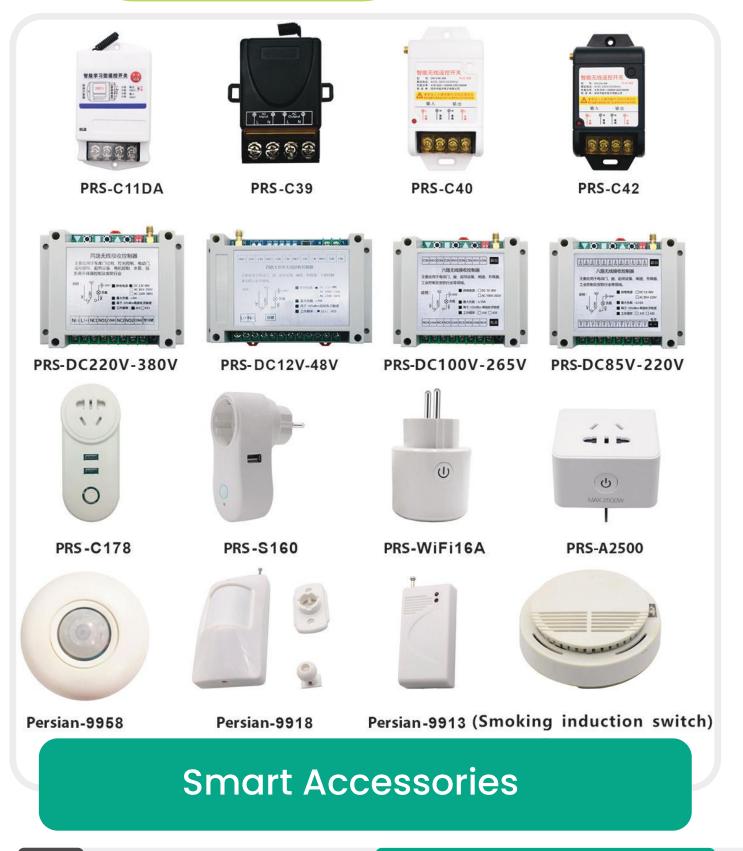

## **GATE OPENER: MODEL HERO**

the biggest & powerful mechanical gate oppener

- Protection class: IP44
- Manual release
- Unlimited traffic
- high safety emegency
- Power supply: 220 230 AC / 24 DC
- Motor power: 320 W
- Maximum weight of gate: 1000 Kg / 1 ton

#### Automatic Gate opener



www.Persian-power.com



#### Sliding gate opener: Model 1000-1500-2000 Kg

- Protection class: IP44
- High scurity
- Manual release
- Power supply: 220 230 AC / 24 DC
- Motor power: 320 W
- Maximum weight of gate: 800-1300-1800 Kg
- Maximum length of gate: 5 7 10 m

## **Automatic Gate opener**





Side motor



#### **Tubular Motor**



Side motor DC



E lock



**Door closer** 

## **Automatic Gate opener**



www.Persian-power.com









www.Persian-power.com





www.Persian-power.com





www.Persian-power.com