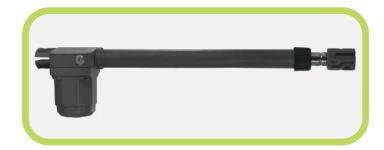

#### **GATE OPENER: MODEL K**

- Protection class: IP44
- Manual release
- Power supply: 220 230 AC / 24 DC
- Motor power: 250 W
- Maximum weight of gate: 350 Kg