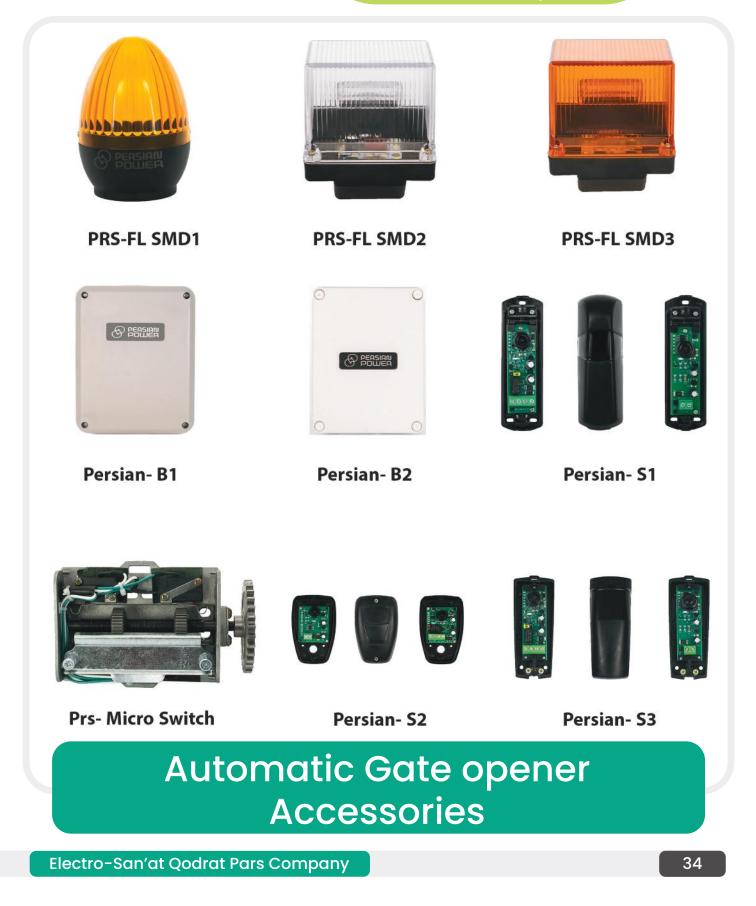

m weight of gate: 450 Kg

#### **Automatic Gate opener**







## **GATE OPENER: MODEL HERO**

the biggest & powerful mechanical gate oppener

- Protection class: IP44
- Manual release
- Unlimited traffic
- high safety emegency
- Power supply: 220 230 AC / 24 DC
- Motor power: 320 W
- Maximum weight of gate: 1000 Kg / 1 ton

#### Automatic Gate opener



www.Persian-power.com



#### Sliding gate opener: Model 1000-1500-2000 Kg

- Protection class: IP44
- High scurity
- Manual release
- Power supply: 220 230 AC / 24 DC
- Motor power: 320 W
- Maximum weight of gate: 800-1300-1800 Kg
- Maximum length of gate: 5 7 10 m

## **Automatic Gate opener**





Side motor



#### **Tubular Motor**



Side motor DC



E lock



**Door closer** 

## **Automatic Gate opener**



www.Persian-power.com









www.Persian-power.com





www.Persian-power.com





www.Persian-power.com