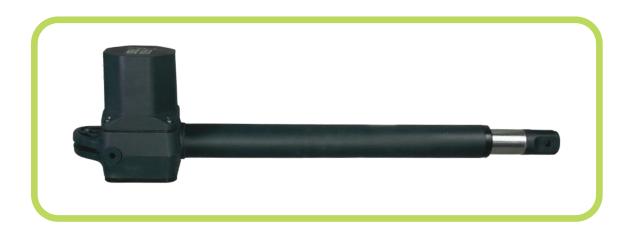

#### **GATE OPENER: MODEL F5**

- Protection class: IP44
- Release by switch
- High scurity
- Unlimited traffic
- Power supply: 220 230 AC / 24 DC
- Motor power: 300 W
- Maximum weight of gate: 420 Kg