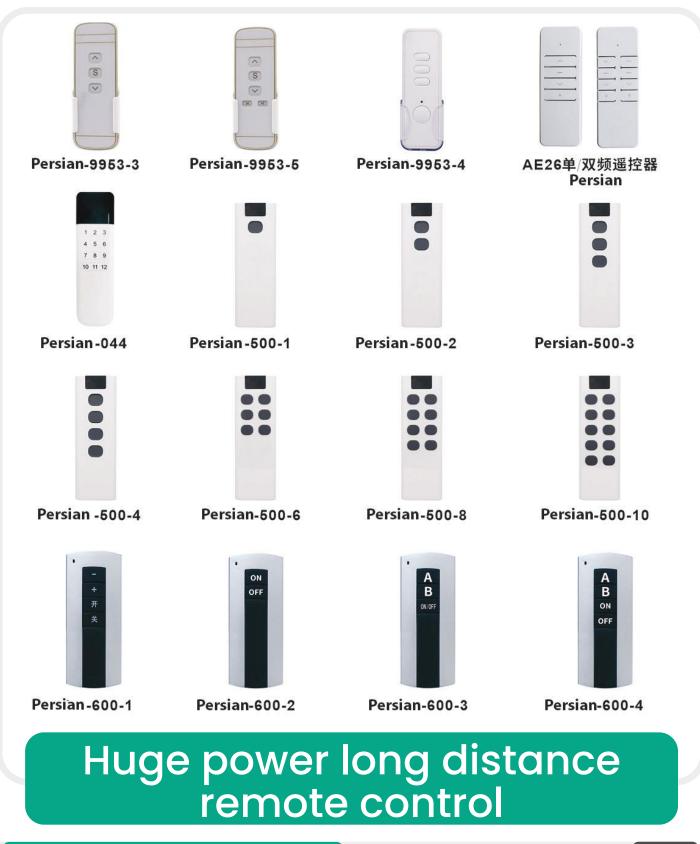

## Upgrade the Super Remote Control

Intelligent remote control make your life simpler

Convenient operation: with the remote control, the garage door can be opened or closed smoothly with just a gentle press security guarantee. Advanced encryption technology avoids malicious interception of the remote control and ensure the security of the garage door. Long service life: high quality batteries with strong endurance long service life and no need for frequent replacement. Exquisite design: a simple and elegant appearance design. Paired with exquisite packaging. Is suitable as gift for family or friends. Humanized design: comfortable grip, easy to carry. Can control garage doors anytime and anywhere. Industrial remote control.