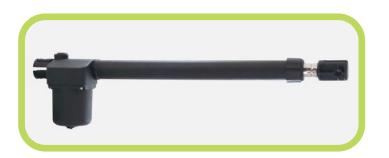

#### **Automatic Gate opener**

www.Persian-power.com

#### **GATE OPENER: MODEL P4**

- Protection class: IP44
- Manual release
- connected structure
- Power supply: 220 230 AC / 24 DC
- Motor power: 280 W

**GATE OPENER: MODEL D** 

Maximum weight of gate: 400 Kg

- Protection class: IP44
- High scurity
- Energy efficient
- Release by switch
- Power supply: 220 230 AC / 24 DC
- Motor power: 320 W
- Maximum weight of gate: 450 Kg