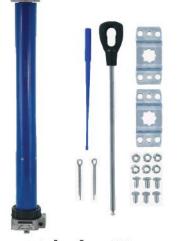

ass: IP44
- High scurity
- Energy efficient
- Release by switch
- Power supply: 220 230 AC / 24 DC
- Motor power: 320 W
- Maximum weight of gate: 450 Kg

#### **Automatic Gate opener**







## **GATE OPENER: MODEL HERO**

the biggest & powerful mechanical gate oppener

- Protection class: IP44
- Manual release
- Unlimited traffic
- high safety emegency
- Power supply: 220 230 AC / 24 DC
- Motor power: 320 W
- Maximum weight of gate: 1000 Kg / 1 ton

#### Automatic Gate opener



www.Persian-power.com



#### Sliding gate opener: Model 1000-1500-2000 Kg

- Protection class: IP44
- High scurity
- Manual release
- Power supply: 220 230 AC / 24 DC
- Motor power: 320 W
- Maximum weight of gate: 800-1300-1800 Kg
- Maximum length of gate: 5 7 10 m

## **Automatic Gate opener**





Side motor



#### **Tubular Motor**



Side motor DC



E lock



**Door closer** 

## **Automatic Gate opener**



www.Persian-power.com









www.Persian-power.com





www.Persian-power.com





www.Persian-power.com