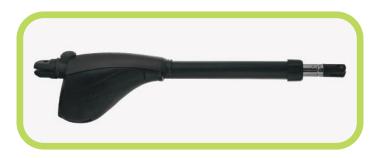

#### **GATE OPENER: MODEL S**

- Protection class: IP44
- Economic
- Manual release
- Power supply: 220 230 AC / 24 DC
- Motor power: 250 W

**GATE OPENER: MODEL U** 

Maximum weight of gate: 300 Kg

- Protection class: IP44
- Manual release
- Power supply: 220 230 AC / 24 DC
- Motor power: 280 W
- Maximum weight of gate: 380 Kg
- Ultra quiet, monotone motion, no hit