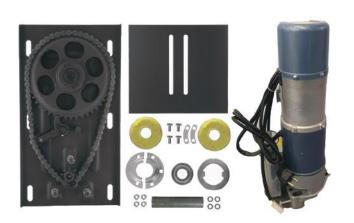

## **Automatic Gate opener**

Side motor

#### **Tubular Motor**

Side motor DC

E lock

**Door closer** 